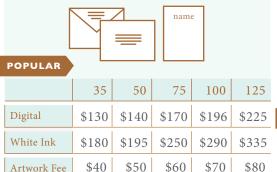

#### **SWING TAGS**

Personalise your invitations or wedding favours with swing tags for guests names (digital print only) or with your monogram! Artwork fee in addition to print cost.

|             | 35    | 50    | 75    | 100   | 125   |
|-------------|-------|-------|-------|-------|-------|
| Digital     | \$120 | \$140 | \$170 | \$195 | \$220 |
| L/Press     | \$215 | \$230 | \$265 | \$310 | \$335 |
| Artwork Fee | \$40  | \$50  | \$60  | \$70  | \$80  |