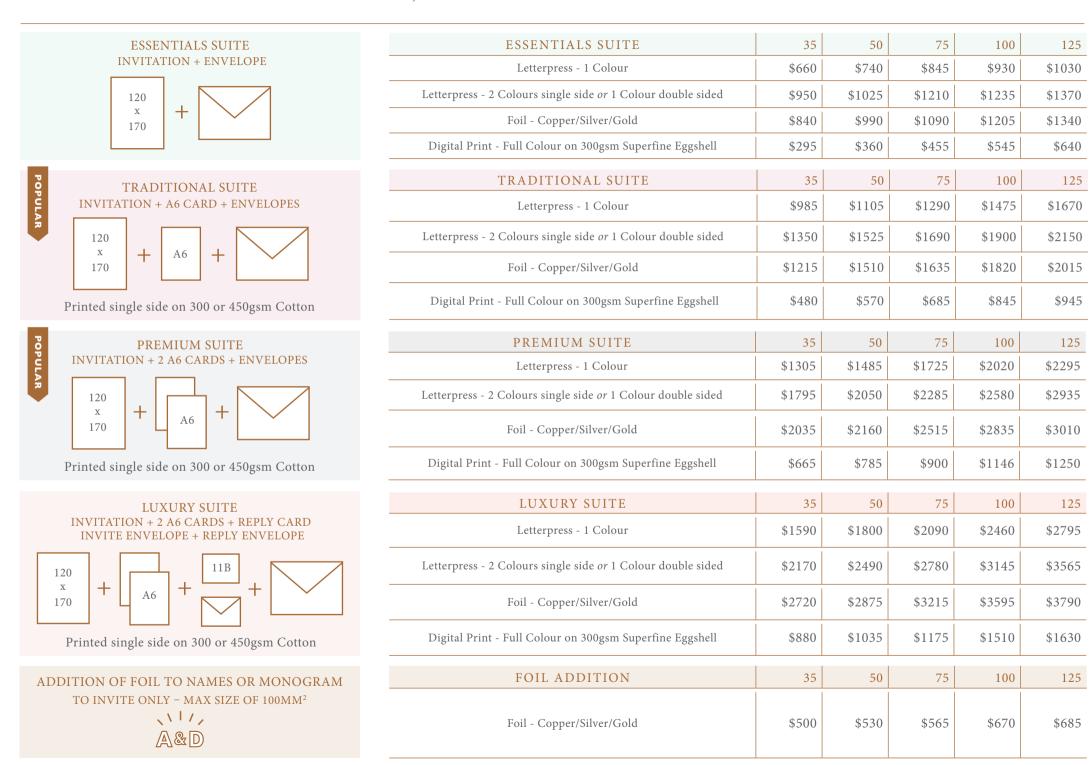

g on their special day. However if Custom Design is not for you we now offer a number of pre-designed invitation styles in our Signature Collection range that have been very popular with our clients. Majority of these designs have matching RSVP or Information Cards and are able to be letterpressed, foiled or digitally printed to meet your ideal stationery budget. To keep design fee's to a minimum we re-create the invitation suite with your own names and event details with no changes to the overall design aesthetic, however if you wish to personalise these styles a little more (eg, change the typeface, add a custom monogram or include a map) additional design fee's will apply and are charged at the standard Studio Rate of \$99+gst per hour.

# LETTERPRESS, FOIL & DIGITAL - PRINT PRICELIST



# STATIONERY EXTRAS

# PERSONALISE YOUR INVITATIONS

#### PERSONALISE STATIONERY

Digitally Overprint Guest Names or Guest Addresses to Envelopes! Envelope printing cost for front only.

Artwork fee in addition to print cost.



#### LETTERPRESS RETURN ADDRESS

Add an extra special hint of luxury with Your Names & Return Address designed and letterpressed to your envelopes!

Includes artwork set up. Letterpress printing to back only.



| POPULAR |       |       |       |       |       |  |  |
|---------|-------|-------|-------|-------|-------|--|--|
|         | 35    | 50    | 75    | 100   | 125   |  |  |
|         | \$175 | \$250 | \$305 | \$340 | \$410 |  |  |

#### BELLY BANDS - DIGITAL

Complete your suite with Belly Bands, printed with guest names at no extra cost. Digitally print